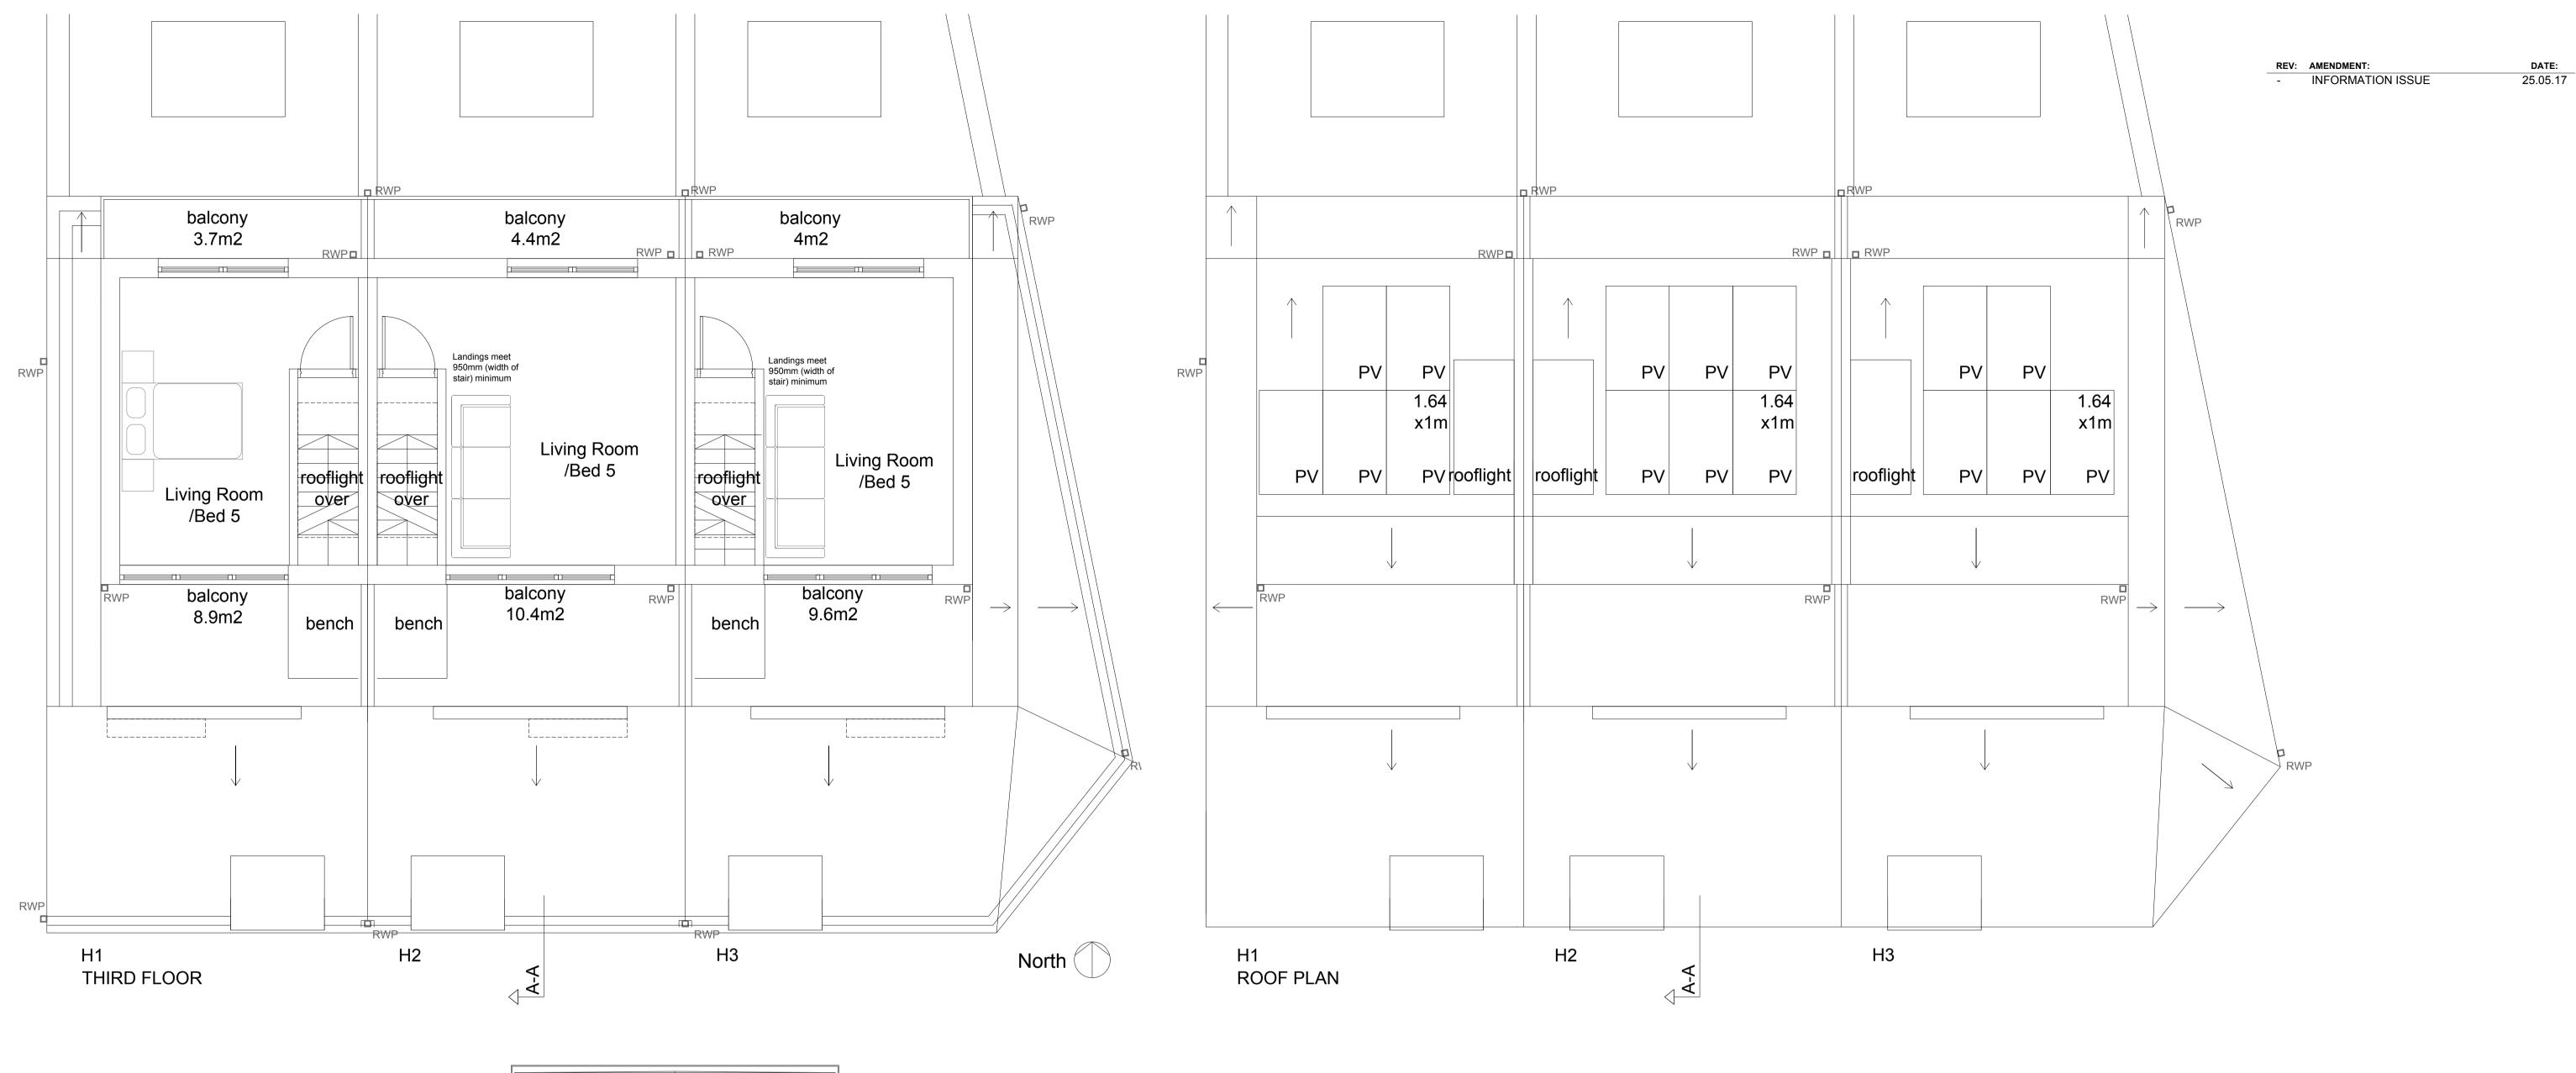

## HOUSES H1,2,3 AMENITY AREAS

|          | FRONT<br>GARDEN | REAR<br>GARDEN | 3RD FL<br>FRONT BALCONY | 3RD FL<br>REAR BALCONY | TOTAL (SQ.M.) |
|----------|-----------------|----------------|-------------------------|------------------------|---------------|
| HOUSE H1 | 48              | 66             | 8.9                     | 3.7                    | 126.6         |
| HOUSE H2 | 40              | 59             | 10.4                    | 4.4                    | 113.8         |
| HOUSE H3 | 42              | 106            | 9.6                     | 4                      | 161.6         |

See drawings 363P04 for H1-3 lower levels, 363P10 for H1-3 elevations

RWP RAINWATER PIPE

WATER BUTT

WB

OBS

OBSCURE GLASS &

RESTRICTED OPENING

STATUS: AWAITING APPROVAL